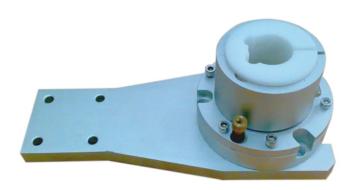

## **Anti-collision System ACST**

## Features:

- His product is made of aluminum alloy.
- Integrate the IHS and anti-bump function.
- There is 2mm proximity switch connected with THC, for IHS; another 4mm proximity switch with alarming device connected with CNC. When the 4mm proximity switch is active, alarm on, and CNC turned off.
- Our THC offers two modes for IHS, torch retaining cap and proximity switch.

| Full Name of Product            | Arc voltage Height-control Fixture                                                                                        |
|---------------------------------|---------------------------------------------------------------------------------------------------------------------------|
| Product Model                   | ACST                                                                                                                      |
| Dimensions                      | L x W x H: 275 x 118 x 100 (mm)                                                                                           |
| Inner hole of cutting torch     | 32mm (the inner hole is processed by user according to actual size or informs its size to the manufacturer when ordering) |
| Height of installation location | 76mm                                                                                                                      |