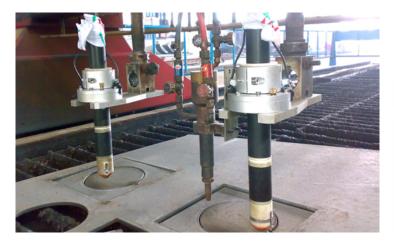

## **Anti-collision System ACST**

## Features:

- His product is made of aluminum alloy.
- Integrate the IHS and anti-bump function.
- There is 2mm proximity switch connected with THC, for IHS; another 4mm proximity switch with alarming device connected with CNC. When the 4mm proximity switch is active, alarm on, and CNC turned off.
- Our THC offers two modes for IHS, torch retaining cap and proximity switch.