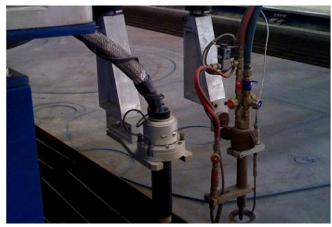

## **Anti-collision System ACST**

## Features:

- His product is made of aluminum alloy.
- Integrate the IHS and anti-bump function.
- There is 2mm proximity switch connected with THC, for IHS; another 4mm proximity switch with alarming device connected with CNC. When the 4mm proximity switch is active, alarm on, and CNC turned off.
- Our THC offers two modes for IHS, torch retaining cap and proximity switch.